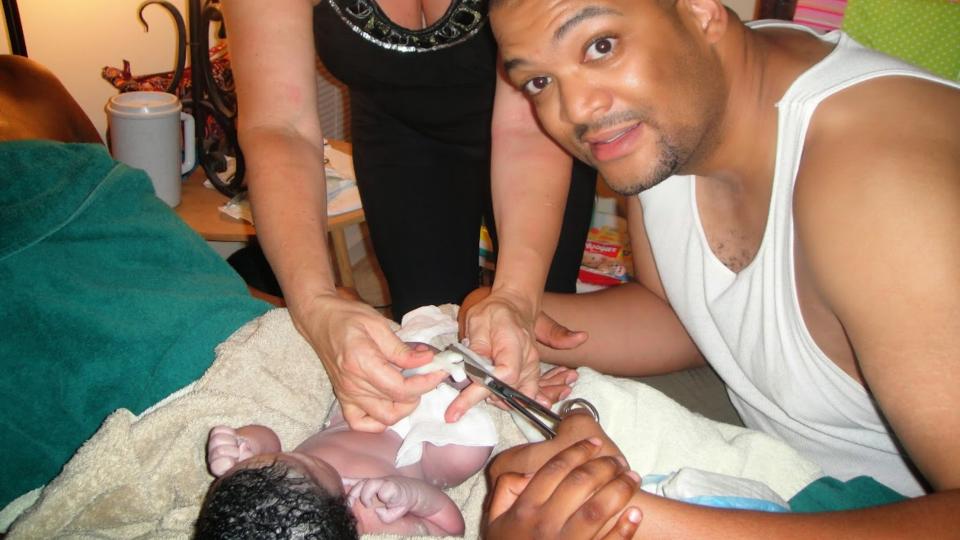

#### It's Worth It:

The work you are doing now is sowing seed for the future

A future with more special needs people that are more self sufficient, families more equipped to support, and communities more understanding and giving Gecret To Gervice