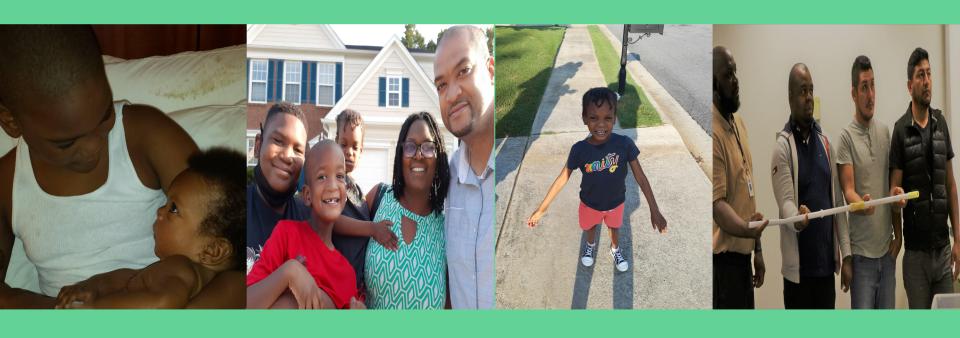

#### It's Worth It:

The work you are doing now is sowing seed for the future

A future with more special needs people that are more self sufficient, families more equipped to support, and communities more understanding and giving Gecret To Gervice