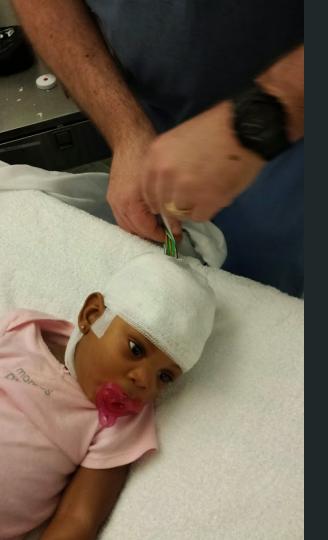

#### It's Worth It:

The work you are doing now is sowing seed for the future

A future with more special needs people that are more self sufficient, families more equipped to support, and communities more understanding and giving Gecret To Gervice